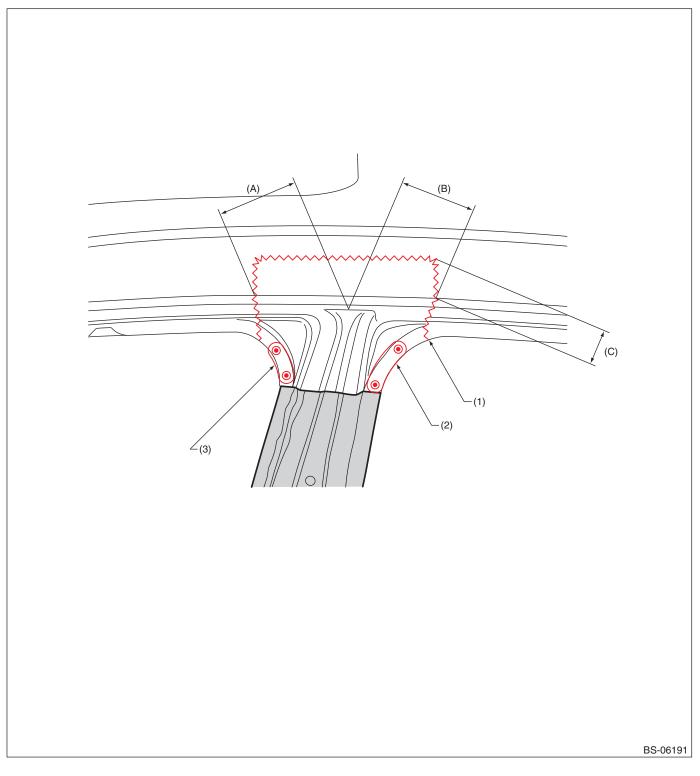

- (A) 100 mm (3.94 in)
- (B) 90 mm (3.54 in)

(C) 50 mm (1.97 in)

(1) Rough cutting

- (2) 3 points (outside · 1)
- (3) 2 points (outside · 1)