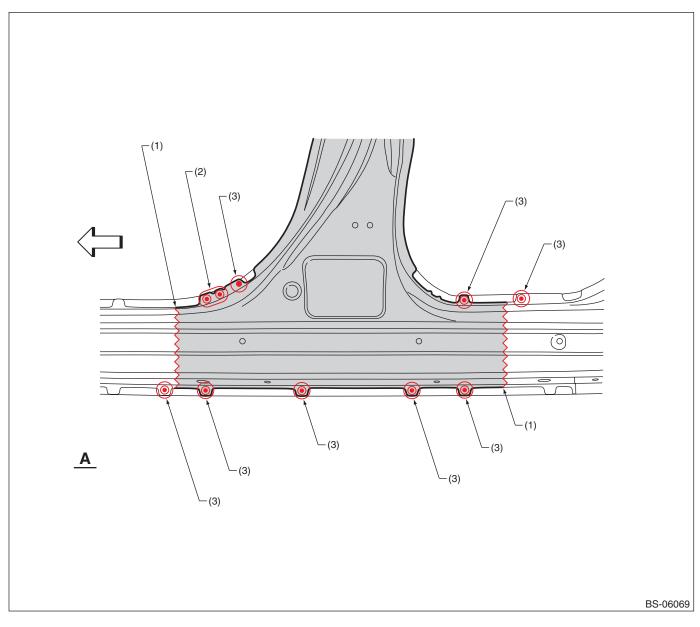

#### • Views

(1) Rough cutting

- (2) 2 points (outside · 1)
- (3) 1 point (outside · 1)