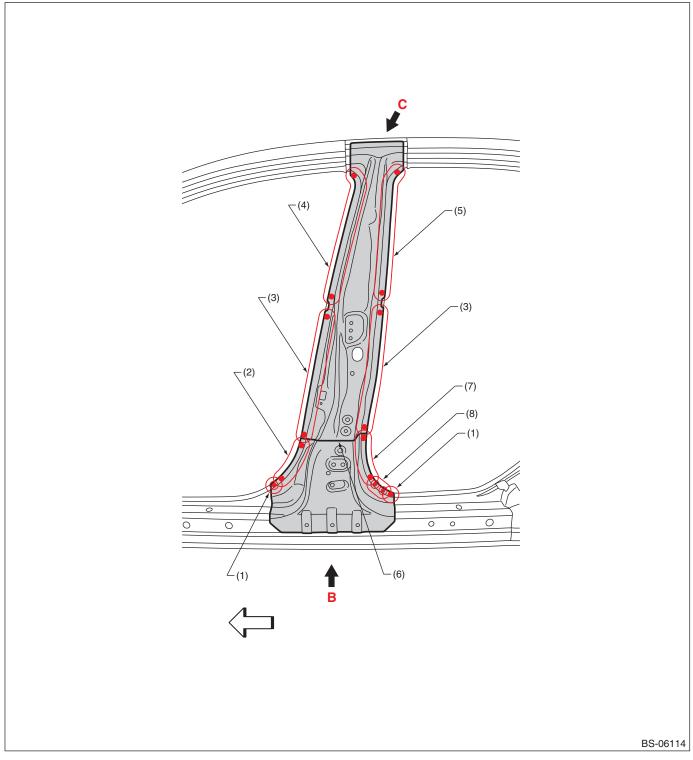

#### Overall view

- (1) 1 point (outside · 1)
- (2) 6 points (outside · 1)
- (3) 8 points (outside  $\cdot$  1)
- (4) 10 points (outside · 1)
- (5) 11 point (outside · 1)
- (6) Tailored line

- (7) 5 points (outside · 1)
- (8) 2 points (outside · 1)