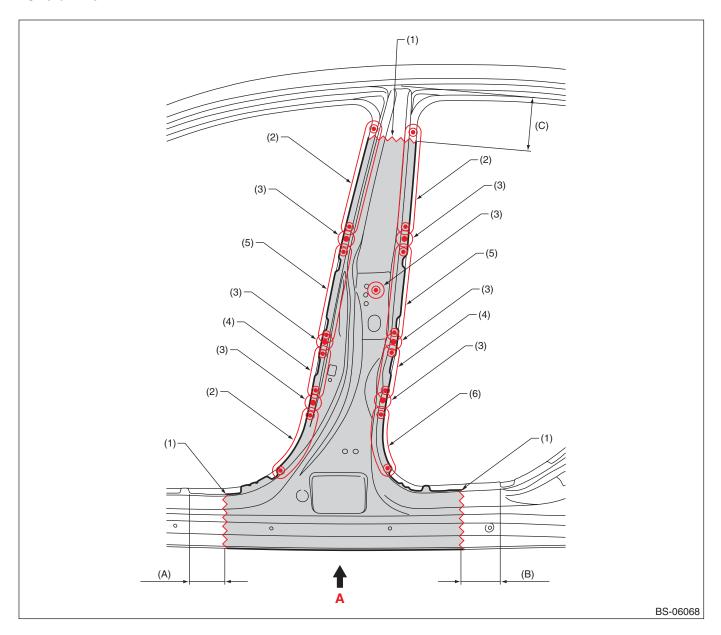

#### Overall view

- (A) 100 mm (3.94 in)
- (1) Rough cutting
- (2) 7 points (outside · 1)
- (B) 110 mm (4.33 in)
- (3) 1 point (outside · 1)
- (4) 3 points (outside · 1)
- (C) 140 mm (5.51 in)
- (5) 5 points (outside · 1)
- (6) 6 points (outside · 1)